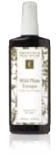

#### Wild Plum Tonique

oxygenating toner for fatigued, devitalized and dry skin types

Wild plum juice imparts mineral nutrients to stimulate fatigued skin. Pectin enriches and nourishes while calendula soothes and moisturizes the skin.