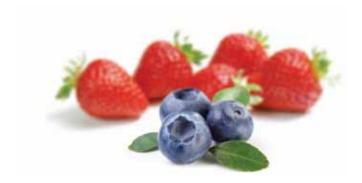

#### Blueberry Soy Exfoliating Cleanser

refining cleanser for normal to dry skin types —
 Cleanse and refine dry, dull skin with naturally exfoliating AHA to reveal a polished and smoothed complexion.
 Antioxidant and tannin-rich blueberries combine with

Antioxidant and tannin-rich blueberries combine with the healing and soothing powers of soy to purify and tighten your pores for a luminous, youthful glow.

- 250 ml/8.4 fl oz dispenser bottle -