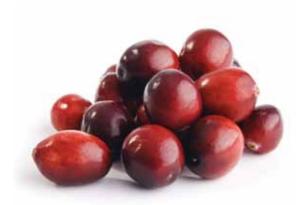

#### Cranberry Pomegranate Masque

Available Seasonally August 1s to December 31s

– antioxidant and vitamin-rich masque for all skin
types –

The antioxidant superpowers of cranberry and pomegranate combine in this delicious masque loaded with whole fruits, seeds and juice. The high levels of Vitamin C and polyphenols revitalize and protect while improving skin tone and signs of aging. High in flaxseed, sunflower and sesame oils, this nutrient rich masque moisturizes and restores radiance. – 60 ml/2 fl oz jar –

#### Cranberry Pomegranate Sugar Scrub

vitamin-rich body scrub for all skin types –
 Scrub dryness away with natural sugar cane crystals,
 while quenching skin with vitamin-rich cranberry
 and pomegranate for a dewy and radiant finish.
 250 ml/8.4 fl oz tube –