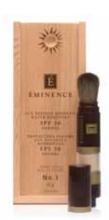

#### Sun Defense Minerals SPF 30\*

Water-resistant mineral protection from the elements for all skin types – 6 shades to suit all skin tones – SEE PAGES 58 & 59

## SUN DEFENSE MINERALS WATER RESISTANT SPF 30\*

Éminence Sun Defense Minerals will keep the skin healthy, beautiful and protected.

Some other benefits include:

- Effective SPF 30 sun protection
- Water-resistant; great for exercise or swimming
- Hypoallergenic for all skin types
- Will not clog pores and is oil-free
- Anti-inflammatory; excellent for post-treatment, acne or rosacea

#### WATER RESISTANT SPF 30

#### No.0 TRANSLUCENT SPF 30

May be used for most skin tones to give effective SPF coverage with a natural finish.