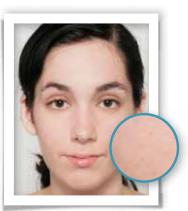

#### BEFORE & AFTER RESULTS

Aging Skin?

Firm Skin.

For aging skin use Firm Skin

Acne Prone Skin?

Clear Skin.

For acne prone skin use Clear Skin