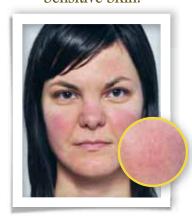

#### Hyperpigmented Skin?

Bright Skin.

For hyperpigmented skin use Bright Skin

Sensitive Skin?

Calm Skin.

For sensitive skin use Calm Skin

INDIVIDUAL RESULTS WILL VARY DEPENDING ON NUMBER OF TREATMENTS, SKIN TYPE, SEVERITY OF CONDITION AND CORRECT USE OF AFTERCARE ROUTINE.

#### SENSITIVE SKIN

Your skin is delicate with fine pores, is often irritated and is prone to redness. Sensitive skin is often genetic and can also react to poor diet, changes in weather, hormonal imbalance and certain cosmetic products. Sensitive skin must be treated with gentle and soothing products to heal and relieve symptoms.

#### ROSACEA

Sometimes confused with acne, rosacea often shows on the skin as inflammation and reddening on the nose, forehead, cheekbone or chin areas. Inflamed capillaries on the skin's surface give the complexion a red, blotchy or bumpy appearance. Rosacea is usually a genetic condition, but certain factors are known to aggravate it. Avoiding hot liquids, alcohol, spicy foods and extreme temperatures will help calm and clear irritation.