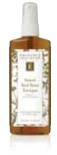

#### Sweet Red Rose Cleanser

 hydrating and soothing cleansing milk for normal, combination, sensitive and large pored skin types –

Thoroughly cleanse your eye and face area with this hydrating and soothing, light cleansing milk with the sweet scent of fragrant roses. Excellent for normal, combination, sensitive and large pored skin types to hydrate and vitalize the complexion. – 250 m/8.4 fl oz dispenser bottle –