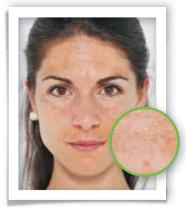

#### BEFORE & AFTER RESULTS

Aging Skin?

Firm Skin.

For aging skin use Firm Skin

Acne Prone Skin?

Clear Skin.

For acne prone skin use Clear Skin

#### HYPERPIGMENTATION

Defined by the appearance of dark spots, freckles, scarring or an uneven skin tone, hyperpigmentation can affect any skin type and has a large spectrum of severity. Identified by an increase in melanin production in the skin, it is a universal skin condition. Environmental factors, stress, aging and post-inflammatory pigmentation are all factors in skin tone changes. Protect from future damage with SPF and seek products and treatments specifically designed to fade dark spots and hyperpigmentation.