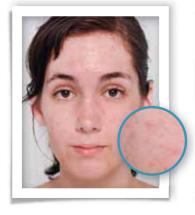

#### BEFORE & AFTER RESULTS

Aging Skin?

Firm Skin.

For aging skin use Firm Skin

Acne Prone Skin?

Clear Skin.

For acne prone skin use Clear Skin