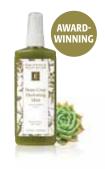

#### Stone Crop Hydrating Mist

– hydrating and soothing toner for all skin types – Hydrate and refresh your skin with the succulent and healing stone crop plant. Heals irritations and helps to reduce pigmentation. Great for use as part of a daily maintenance routine and for use with Éminence Sun Defense Minerals. – 125 ml/4.2 fl oz mist bottle –