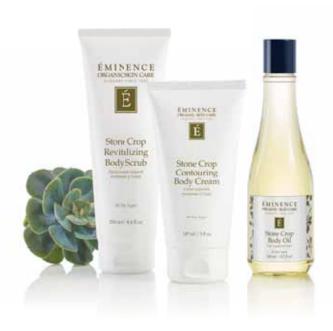

## New Stone Crop Body Collection

ELEVATE YOUR BODY RITUAL

Take body care to new heights at home or in the spa. The products in this collection relieve tension, reduce stress and promote healing from head to toe. Infused with our signature ingredient – stone crop – each element of this collection extends its firming, moisturizing and toning properties to the entire body. Elevate your body ritual with the new Stone Crop Body Collection.

#### Stone Crop Revitalizing Body Scrub

invigorating, luxurious exfoliation for all skin types –
 Gently polish the skin with nourishing sugar and invigorating salt. This resurfacing exfoliant is infused with a healing blend of stone crop and antioxidant-rich lemon peel to brighten and revitalize every inch of the skin.
 250 ml/8.4 fl oz tube –

#### Stone Crop Contouring Body Cream

- cellulite-reducing cream for all skin types -

Reduce the appearance of cellulite and target fat cells with a dynamic blend of coffee and clinically-proven microalgae extract. This luxurious yet potent contouring cream can be used as an all-over moisturizer, or as a targeted treatment, for smoother more toned skin. – 147 ml/5 fl oz tube –

- 240 ml/8.2 fl oz bottle -

– soothing oil hydration for all skin types –

Ideal for massage, hand and foot treatments, or daily moisturizing, this quick-absorbing body oil soothes the skin and tired muscles with a blend of stone crop and arnica. Lightweight and lightly scented, this hydrating oil dries to a matte satin finish. – 240 ml/8.2 fl oz bottle –