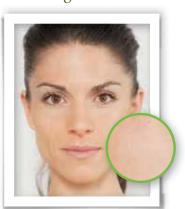

#### BEFORE & AFTER RESULTS

Aging Skin?

Firm Skin.

For aging skin use Firm Skin

Acne Prone Skin?

Clear Skin.

For acne prone skin use Clear Skin

#### HYPERPIGMENTATION

Defined by the appearance of dark spots, freckles, scarring or an uneven skin tone, hyperpigmentation can affect any skin type and has a large spectrum of severity. Identified by an increase in melanin production in the skin, it is a universal skin condition. Environmental factors, stress, aging and post-inflammatory pigmentation are all factors in skin tone changes. Protect from future damage with SPF and seek products and treatments specifically designed to fade dark spots and hyperpigmentation.