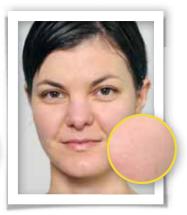

#### Hyperpigmented Skin?

Bright Skin.

For hyperpigmented skin use Bright Skin

Sensitive Skin?

Calm Skin.

For sensitive skin use Calm Skin

INDIVIDUAL RESULTS WILL VARY DEPENDING ON NUMBER OF TREATMENTS, SKIN TYPE, SEVERITY OF CONDITION AND CORRECT USE OF AFTERCARE ROUTINE.

#### SENSITIVE SKIN

Your skin is delicate with fine pores, is often irritated and is prone to redness. Sensitive skin is often genetic and can also react to poor diet, changes in weather, hormonal imbalance and certain cosmetic products. Sensitive skin must be treated with gentle and soothing products to heal and relieve symptoms.

#### ROSACEA

Sometimes confused with acne, rosacea often shows on the skin as inflammation and reddening on the nose, forehead, cheekbone or chin areas. Inflamed capillaries on the skin's surface give the complexion a red, blotchy or bumpy appearance. Rosacea is usually a genetic condition, but certain factors are known to aggravate it. Avoiding hot liquids, alcohol, spicy foods and extreme temperatures will help calm and clear irritation.